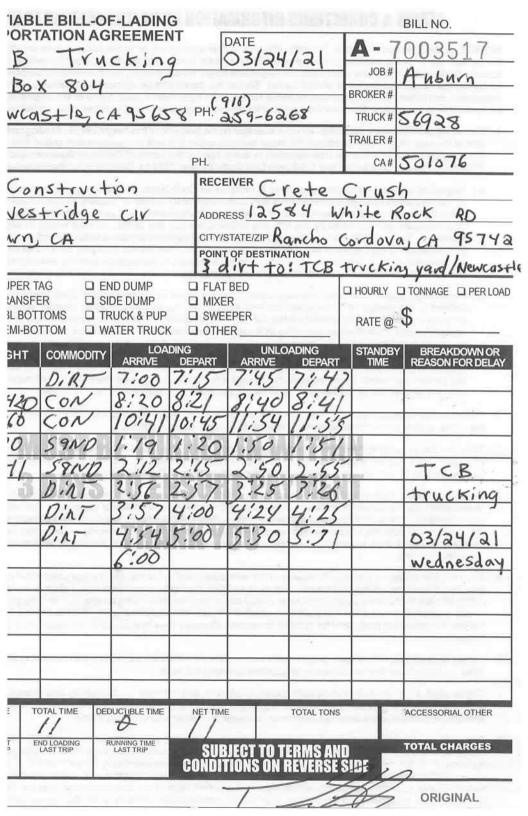

#### **Vendors - Additions**

| Item No. |           | Work Description              | Quantity | Unit | Subcontractor     | Hours  | Unit Price | Cost        |
|----------|-----------|-------------------------------|----------|------|-------------------|--------|------------|-------------|
|          |           | Trucking Material From Cool   |          |      |                   |        |            |             |
| 1        | 3/9/2021  | Cave Plant                    |          |      | TCB Invoice #1038 | 27.25  | \$120.00   | \$3,270.00  |
|          |           | Trucking Material From Cool   |          |      |                   |        |            |             |
| 2        | 3/29/2021 | Cave Plant and Bear River     |          |      | TCB Invoice #1047 | 34.78  | \$120.00   | \$4,173.60  |
|          |           | Trucking Unsuitable Soil/Soil |          |      |                   |        |            |             |
| 3        | 3/29/2021 | Offsite                       |          |      | TCB Invoice #1047 | 128.75 | \$120.00   | \$15,450.00 |