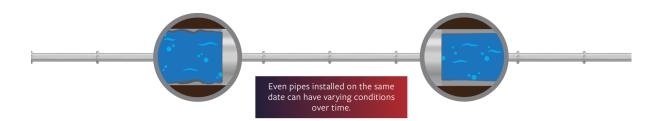

We provide accurate condition assessment of pipe lengths from 200 to 700 ft using ePulse<sup>®</sup> Discovery<sup>™</sup> and as granular as 30 to 100 ft with ePulse<sup>®</sup> Optimize<sup>™</sup>

With over 200 independent validations and a 91% correlation using ePulse<sup>®</sup> Discovery<sup>™</sup>, the last thing you need to worry about is digging in the wrong spot.

Add to this, detailed reporting and simultaneous leak detection, without inserting anything in the pipe, and you'll have the best data needed to make the right decision.

The cost savings from recaptured time and resources are truly significant. ePulse<sup>®</sup> Condition Assessment Service quite simply provides better data for better planning and better money savings