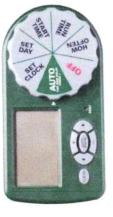

| QTY         | DESCRIPTION                                                                                                                       | RETAILER   | UNIT PRICE                | LINE<br>TOTAL |
|-------------|-----------------------------------------------------------------------------------------------------------------------------------|------------|---------------------------|---------------|
| 14 Days     | Average Daily Loss of Private Revenue:Loss of time:(DIY Labor plumbing lines flushing, parts replacements and parts acquisitions. | TRUSTEES   | \$240.00                  | \$3,360.00    |
|             | ITEMS List Below ARE PERMANENTLY DAMAGED and NEED To Be REPLACED                                                                  |            |                           |               |
| 1           | Outlet Hose Faucet Timer Internet# 206114379 Model #62061N SKU#1001367848                                                         | Home Depot | \$29.05                   | \$29.05       |
| 1           | Automatic 4 Outlet Hose Faucet Sprinkler Controller Timer Watering System Internet# 313845233 Model# ORBIT-58911                  | Home Depot | \$121.55                  | \$121.55      |
| 1           | 2-Outlet Hose Faucet Timer Internet#205585024 Model# 56544<br>SKU#1001079219                                                      | Home Depot | \$44.97                   | \$44.97       |
|             |                                                                                                                                   |            | Replacement TOTAL         | \$195.57      |
|             |                                                                                                                                   |            | Est. Sales TAX            | \$14.18       |
|             |                                                                                                                                   |            | TOTAL                     | \$209.75      |
|             |                                                                                                                                   |            | SUB TOTAL                 | \$3,569.75    |
|             |                                                                                                                                   |            | PAID SALES<br>TAX (7.25%) |               |
|             |                                                                                                                                   |            | PAST DUE<br>(12%)         | 0             |
| Received by | Don Elias: CVPCSD General Manager and Secretary:                                                                                  | Date:      |                           |               |
|             |                                                                                                                                   |            | TOTAL                     | \$3,569.75    |