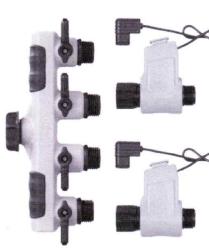

| QTY         | DESCRIPTION                                                                                                                       | RETAILER   | UNIT PRICE                | LINE<br>TOTAL |
|-------------|-----------------------------------------------------------------------------------------------------------------------------------|------------|---------------------------|---------------|
| 14 Days     | Average Daily Loss of Private Revenue:Loss of time:(DIY Labor plumbing lines flushing, parts replacements and parts acquisitions. | TRUSTEES   | \$240.00                  | \$3,360.00    |
|             | ITEMS List Below ARE PERMANENTLY DAMAGED and NEED To Be REPLACED                                                                  |            |                           |               |
| 1           | Outlet Hose Faucet Timer Internet# 206114379 Model #62061N SKU#1001367848                                                         | Home Depot | \$29.05                   | \$29.05       |
| 1           | Automatic 4 Outlet Hose Faucet Sprinkler Controller Timer Watering System Internet# 313845233 Model# ORBIT-58911                  | Home Depot | \$121.55                  | \$121.55      |
| 1           | 2-Outlet Hose Faucet Timer Internet#205585024 Model# 56544<br>SKU#1001079219                                                      | Home Depot | \$44.97                   | \$44.97       |
|             |                                                                                                                                   |            | Replacement TOTAL         | \$195.57      |
|             |                                                                                                                                   |            | Est. Sales TAX            | \$14.18       |
|             |                                                                                                                                   |            | TOTAL                     | \$209.75      |
|             |                                                                                                                                   |            | SUB TOTAL                 | \$3,569.75    |
|             |                                                                                                                                   |            | PAID SALES<br>TAX (7.25%) |               |
|             |                                                                                                                                   |            | PAST DUE<br>(12%)         | 0             |
| Received by | Don Elias: CVPCSD General Manager and Secretary:                                                                                  | Date:      |                           |               |
|             |                                                                                                                                   |            | TOTAL                     | \$3,569.75    |