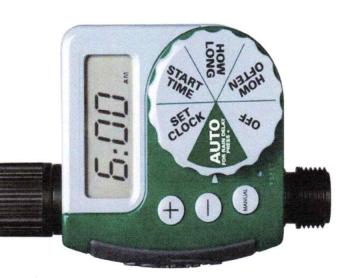

| QTY         | DESCRIPTION                                                                                                                       | RETAILER   | UNIT PRICE                | LINE<br>TOTAL |
|-------------|-----------------------------------------------------------------------------------------------------------------------------------|------------|---------------------------|---------------|
| 14 Days     | Average Daily Loss of Private Revenue:Loss of time:(DIY Labor plumbing lines flushing, parts replacements and parts acquisitions. | TRUSTEES   | \$240.00                  | \$3,360.00    |
|             | ITEMS List Below ARE PERMANENTLY DAMAGED and NEED To Be REPLACED                                                                  |            |                           |               |
| 1           | Outlet Hose Faucet Timer Internet# 206114379 Model #62061N SKU#1001367848                                                         | Home Depot | \$29.05                   | \$29.05       |
| 1           | Automatic 4 Outlet Hose Faucet Sprinkler Controller Timer Watering System Internet# 313845233 Model# ORBIT-58911                  | Home Depot | \$121.55                  | \$121.55      |
| 1           | 2-Outlet Hose Faucet Timer Internet#205585024 Model# 56544<br>SKU#1001079219                                                      | Home Depot | \$44.97                   | \$44.97       |
|             |                                                                                                                                   |            | Replacement TOTAL         | \$195.57      |
|             |                                                                                                                                   |            | Est. Sales TAX            | \$14.18       |
|             |                                                                                                                                   |            | TOTAL                     | \$209.75      |
|             |                                                                                                                                   |            | SUB TOTAL                 | \$3,569.75    |
|             |                                                                                                                                   |            | PAID SALES<br>TAX (7.25%) |               |
|             |                                                                                                                                   |            | PAST DUE<br>(12%)         | 0             |
| Received by | Don Elias: CVPCSD General Manager and Secretary:                                                                                  | Date:      |                           |               |
|             |                                                                                                                                   |            | TOTAL                     | \$3,569.75    |