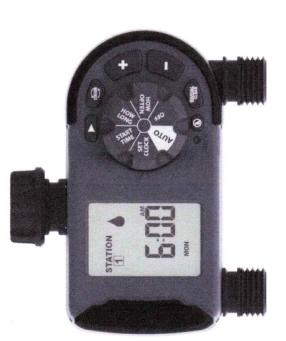

| QTY         | DESCRIPTION                                                                                                                       | RETAILER   | UNIT PRICE                | LINE<br>TOTAL |
|-------------|-----------------------------------------------------------------------------------------------------------------------------------|------------|---------------------------|---------------|
| 14 Days     | Average Daily Loss of Private Revenue:Loss of time:(DIY Labor plumbing lines flushing, parts replacements and parts acquisitions. | TRUSTEES   | \$240.00                  | \$3,360.00    |
|             | ITEMS List Below ARE PERMANENTLY DAMAGED and NEED To Be REPLACED                                                                  |            |                           |               |
| 1           | Outlet Hose Faucet Timer Internet# 206114379 Model #62061N SKU#1001367848                                                         | Home Depot | \$29.05                   | \$29.05       |
| 1           | Automatic 4 Outlet Hose Faucet Sprinkler Controller Timer Watering System Internet# 313845233 Model# ORBIT-58911                  | Home Depot | \$121.55                  | \$121.55      |
| 1           | 2-Outlet Hose Faucet Timer Internet#205585024 Model# 56544<br>SKU#1001079219                                                      | Home Depot | \$44.97                   | \$44.97       |
|             |                                                                                                                                   |            | Replacement TOTAL         | \$195.57      |
|             |                                                                                                                                   |            | Est. Sales TAX            | \$14.18       |
|             |                                                                                                                                   |            | TOTAL                     | \$209.75      |
|             |                                                                                                                                   |            | SUB TOTAL                 | \$3,569.75    |
|             |                                                                                                                                   |            | PAID SALES<br>TAX (7.25%) |               |
|             |                                                                                                                                   |            | PAST DUE<br>(12%)         | 0             |
| Received by | Don Elias: CVPCSD General Manager and Secretary:                                                                                  | Date:      |                           |               |
|             |                                                                                                                                   |            | TOTAL                     | \$3,569.75    |