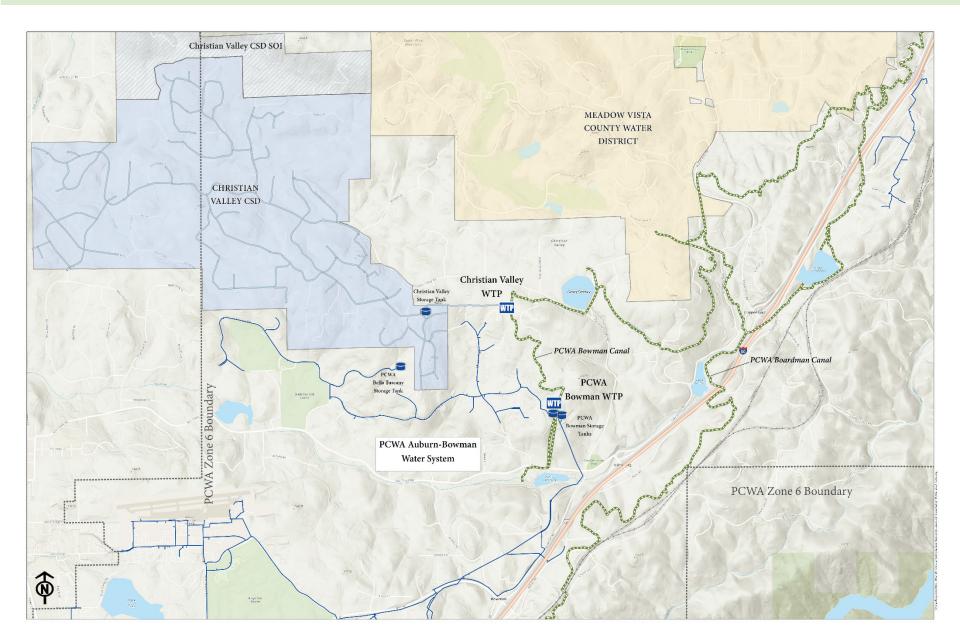

## Christian Valley Park Community Services District Board Meeting

*October 11, 2022 Brian Rickards Laura Rodarte* 

## **Introduction and Purpose**

- Statewide push to consolidate public water system permits
- State Water Resources Control Board has large amounts of GO Bond funding to encourage different types of consolidation (technical, managerial, and financial)
- PCWA has been working on consolidation type projects for many years prior to current funding
- Christian Valley Park CSD approached PCWA in July 2021 to investigate consolidation potential







#### **Christian Valley CSD and PCWA Map**



## **Consolidation Considerations**

- CVPCSD considered category A-C/ consolidation project for State funding
  - Estimated Available Grant Funding for FY 2022-23 is \$700M+
  - Small non-DAC with MHI < 150%</li>
    Statewide MHI
  - Available funding of \$60,000 \$80,000
    per connection
  - Max \$20 M per project





## **Consolidation Considerations**

- Connection Charges
- Connecting Infrastructure
- Existing Infrastructure
- Existing Debt
- Rate Comparison





## **Christian Valley Park CSD Timeline**

- July 2021: CVPCSD requested a consolidation evaluation
- June 2022: PCWA provided a desktop evaluation & recommendation
- July 2022: PCWA provided available funding to pursue planning grant
- **Sept/Oct 2022:** PCWA submitted general, environmental, technical and financial ap